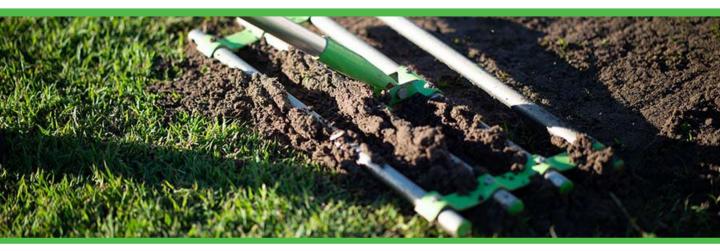

## APPLICATION RATES

| Top Dress rate/m <sup>2</sup> | Frequency  |
|-------------------------------|------------|
| 5-10mm                        | Biannually |

After mowing, verti-mowing or scarifying, spread Baileys Lawn Reviver over the surface of the lawn. Work into the leaf mat using the back of a rake & water well. Top-dress at least annually, preferably in mid-spring & autumn